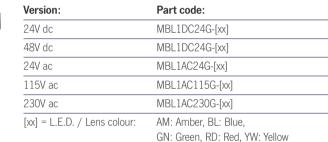

## **Current consumption:**

Part codes:

| Version: |         | Voltage:  | Current: |
|----------|---------|-----------|----------|
| 24V dc   |         | 10-50V dc | 400mA    |
| 48V dc   |         | 10-50V dc | 230mA    |
| 24V ac   | 50/60Hz | +/-10%    | 380mA    |
| 115V ac  | 50/60Hz | +/-10%    | 140mA    |
| 230V ac  | 50/60Hz | +/-10%    | 70mA     |