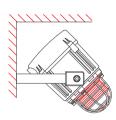

#### Features:

- Continuously rated.
- Large termination area.
- Stainless steel fixings.
- Ratchet adjustable stainless steel 'U' bracket for 360° positioning.
- Duplicate cable terminations (in & out for daisy-chain installations).
- Tropicalisation available on request.