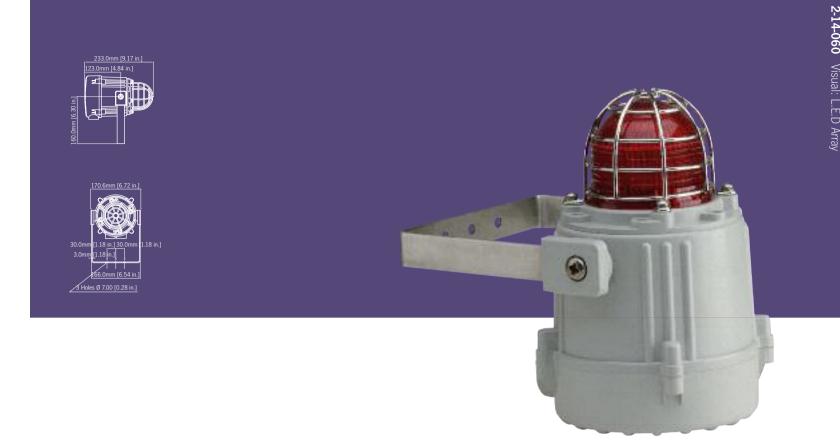

# MBL1 Multi-function L.E.D. Beacon

The MBL1 is a multi-function L.E.D. beacon featuring a robust, fire retardant, IP66 & IP67 housing; suitable for harsh environments.

The array of 32 high output L.E.D.'s have a total of 9 operating modes; 4 rotating sequences, 4 flashing patterns and a steady mode for indicator or status applications.

### Specification:

| Light source:       | Array of 32 high output L.E.D.s                       |  |  |
|---------------------|-------------------------------------------------------|--|--|
| Peak candela:       | 11 cd* - measured ref. to I.E.S.                      |  |  |
| Effective candela:  | 11 cd* - measured ref. to I.E.S.                      |  |  |
| Lens colours:       | Amber, Blue, Green, Red & Yellow                      |  |  |
| Voltages DC:        | 10-50V dc                                             |  |  |
| Voltages AC:        | 24V ac; 115V ac; 230V ac                              |  |  |
| Ingress protection: | IP66 & IP67 (Third party tested)                      |  |  |
| Housing material:   | High impact UL94 VO & 5VA FR ABS                      |  |  |
| Colour:             | Grey (RAL7038)                                        |  |  |
| Cable entries:      | 2 x M20 supplied with<br>1 blanking plug              |  |  |
| Lens material:      | Borosilicate glass dome with PC prismatic lens cover. |  |  |
| Guard:              | Stainless Steel dome guard as standard                |  |  |
| Terminals:          | 0.5 to 4.0mm <sup>2</sup> cables.                     |  |  |
| Operating temp:     | -25 to +55°C                                          |  |  |
| Storage temp:       | -40 to +70°C                                          |  |  |
| Relative humidity:  | 90% at 20°C.                                          |  |  |
| Weight:             | 1.48kg                                                |  |  |