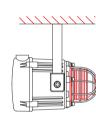

### Specification:

| Light source:       | Array of 32 high output L.E.D.s                       |  |  |
|---------------------|-------------------------------------------------------|--|--|
| Peak candela:       | 11 cd* - measured ref. to I.E.S.                      |  |  |
| Effective candela:  | 11 cd* - measured ref. to I.E.S.                      |  |  |
| Lens colours:       | Amber, Blue, Green, Red & Yellow                      |  |  |
| Voltages DC:        | 10-50V dc                                             |  |  |
| Voltages AC:        | 24V ac; 115V ac; 230V ac                              |  |  |
| Ingress protection: | IP66 & IP67 (Third party tested)                      |  |  |
| Housing material:   | High impact UL94 VO & 5VA FR ABS                      |  |  |
| Colour:             | Grey (RAL7038)                                        |  |  |
| Cable entries:      | 2 x M20 supplied with<br>1 blanking plug              |  |  |
| Lens material:      | Borosilicate glass dome with PC prismatic lens cover. |  |  |
| Guard:              | Stainless Steel dome guard as standard                |  |  |
| Terminals:          | 0.5 to 4.0mm <sup>2</sup> cables.                     |  |  |
| Operating temp:     | -25 to +55°C                                          |  |  |
| Storage temp:       | -40 to +70°C                                          |  |  |
| Relative humidity:  | 90% at 20°C.                                          |  |  |
| Weight:             | 1.48kg                                                |  |  |